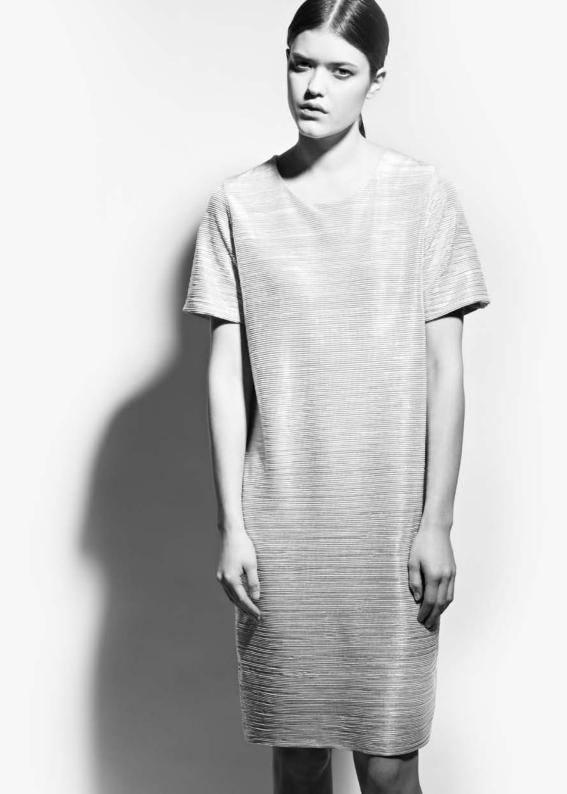

## 4058 **Modal tunic**

Material: 80% Modal 14% Silk 6% EA

Colors:

Black (with beige details) Beige (with black details)

Size: XS—XXL