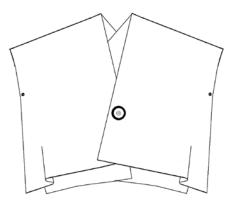

## Long jacket

Material: 76% Cotton 18% PA 6% EA

Colors:

Black (with beige details) Beige (with black details)

Size: XS—XL