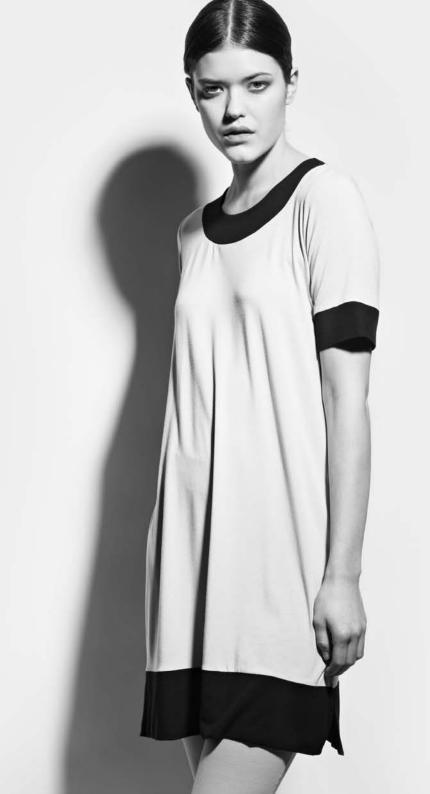

## Jersey tunic with pockets

Material: 76% Cotton 18% PA 6% EA

Colors:

Black (with beige foldings)

Beige (with black foldings)

Size: XS—XL