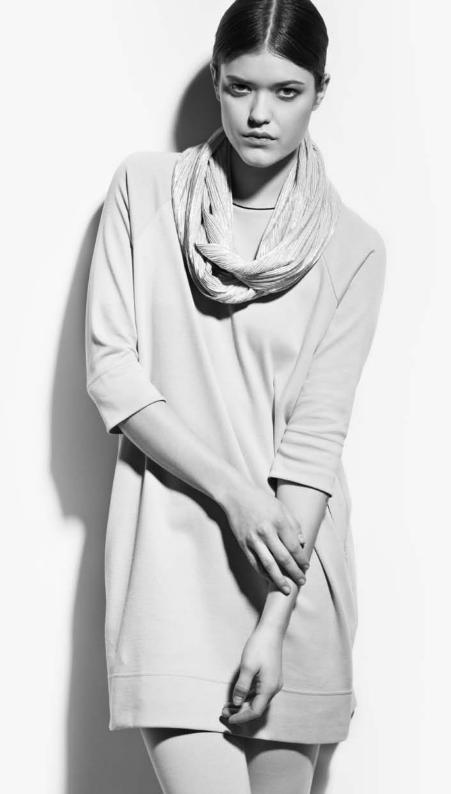

Wool knitted tunic





4040 Wool dress





<sup>4059</sup> Jersey tunic

4060

Leggins

4049

Silver tube scarf







4058 Modal tunic



4053 Silver colour dress



# FALL | WINTER 2013-2014



## **Wool knitted tunic**

Material: 75% Wool 25% PA

Colors: Black Size: One



## Scarf with silk ruffle

Material:

75% Wool 25% PA. ruffle 100% silk

Colors: Black

Size: One



## 4040

## **Wool dress**

Material:

62% Wool 23% Viscose 15% PA

Colors: Black

Size: XS—XL



## Short cape

Material:

67% Wool 73% Viscose 15% PA

Colors: Black

Size: One



## Jersey tunic with pockets

Material: 76% Cotton 18% PA 6% EA

Colors:

Black (with beige foldings)

Beige (with black foldings)

Size: XS—XL



## Leggins

Material: 76% Cotton 18% PA 6% FA

Colors:

Black (with beige foldings) Beige (with black foldings)

Size: XS—XL



4049

#