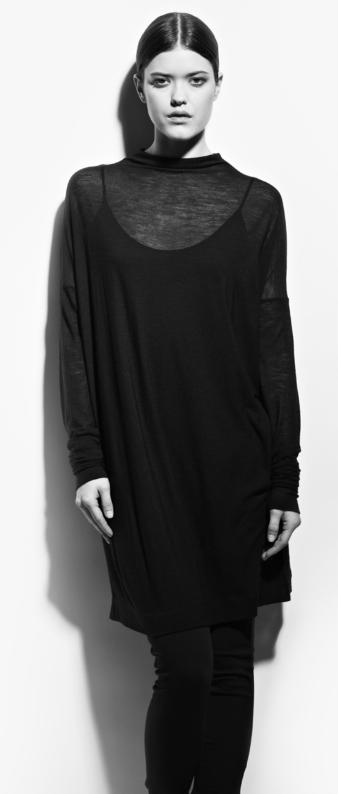

## Jersey tunic with pockets

Material: 76% Cotton 18% PA 6% EA

Colors:

Black (with beige foldings)

Beige (with black foldings)

Size: XS—XL

## Leggins

Material: 76% Cotton 18% PA 6% FA

Colors:

Black (with beige foldings) Beige (with black foldings)

Size: XS—XL

4049