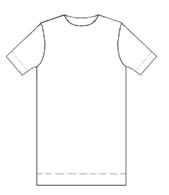

## 4058 **Modal tunic**

Material: 80% Modal 14% Silk 6% EA

Colors:

Black (with beige details) Beige (with black details)

Size: XS—XXL