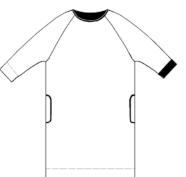

## Long jacket

Material: 76% Cotton 18% PA 6% EA

Colors:

Black (with beige details) Beige (with black details)

Size: XS—XL