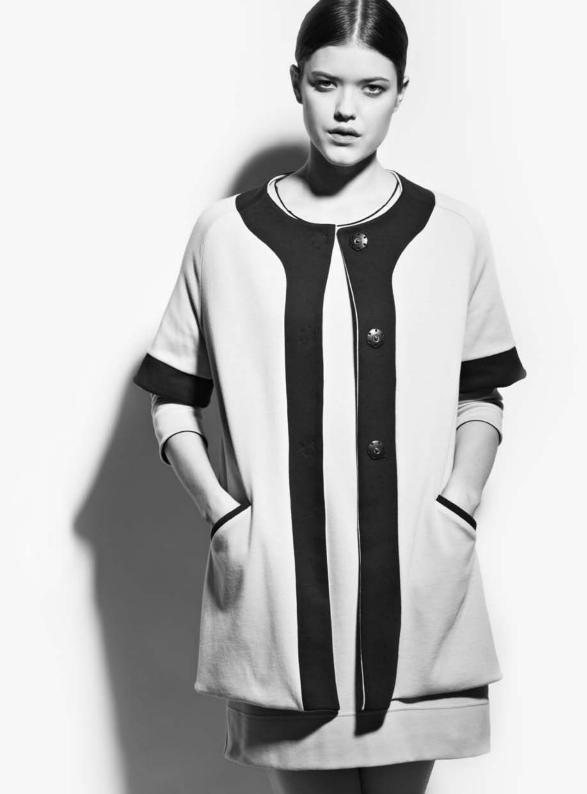

## Long jacket

Material: 76% Cotton 18% PA 6% EA

Colors:

Black (with beige details) Beige (with black details)

Size: XS—XL