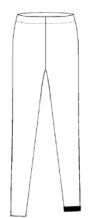

## Leggins

Material: 76% Cotton 18% PA 6% FA

Colors:

Black (with beige foldings) Beige (with black foldings)

Size: XS—XL

4049