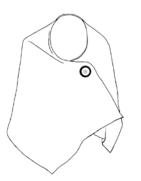

Wool knitted tunic





4040 Wool dress





<sup>4059</sup> Jersey tunic

4060

Leggins

4049

Silver tube scarf







4058 Modal tunic



4053 Silver colour dress



# FALL | WINTER 2013-2014



## **Wool knitted tunic**

Material: 75% Wool 25% PA

Colors: Black Size: One



## Scarf with silk ruffle

Material:

75% Wool 25% PA. ruffle 100% silk

Colors: Black

Size: One



## 4040

## **Wool dress**

Material:

62% Wool 23% Viscose 15% PA

Colors: Black

Size: XS—XL



## Short cape

Material:

67% Wool 73% Viscose 15% PA

Colors: Black

Size: One



## Jersey tunic with pockets

Material: 76% Cotton 18% PA 6% EA

Colors:

Black (with beige foldings)

Beige (with black foldings)

Size: XS—XL



## Leggins

Material: 76% Cotton 18% PA 6% FA

Colors:

Black (with beige foldings) Beige (with black foldings)

Size: XS—XL



4049

## Silver tube scarf

Material: 100% Polyester

Colors: Silver

Size: One



## Long jacket

Material: 76% Cotton 18% PA 6% EA

Colors:

Black (with beige details) Beige (with black details)

Size: XS—XL



## Short jacket

Material: 76% Cotton 18% PA 6% EA

Colors:

Black (with beige foldings) Beige (with black foldings)

Size: XS—XXI

# FALL | WINTER 2013-2014



## 4058 **Modal tunic**

Material: 80% Modal 14% Silk 6% EA

Color