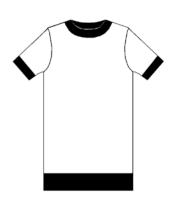

## Jersey tunic with pockets

Material: 76% Cotton 18% PA 6% EA

Colors:

Black (with beige foldings)

Beige (with black foldings)

Size: XS—XL