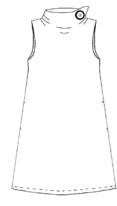

## **Wool dress**

Material:

62% Wool 23% Viscose 15% PA

Colors: Black

Size: XS—XL