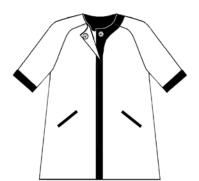

## Jersey tunic with pockets

Material: 76% Cotton 18% PA 6% EA

Colors:

Black (with beige foldings)

Beige (with black foldings)

Size: XS—XL