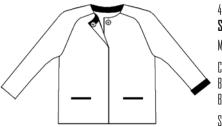

## Long jacket

Material: 76% Cotton 18% PA 6% EA

Colors:

Black (with beige details) Beige (with black details)

Size: XS—XL