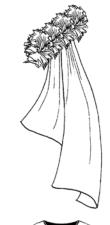

## Scarf with silk ruffle

Material:

75% Wool 25% PA. ruffle 100% silk

Colors: Black

Size: One